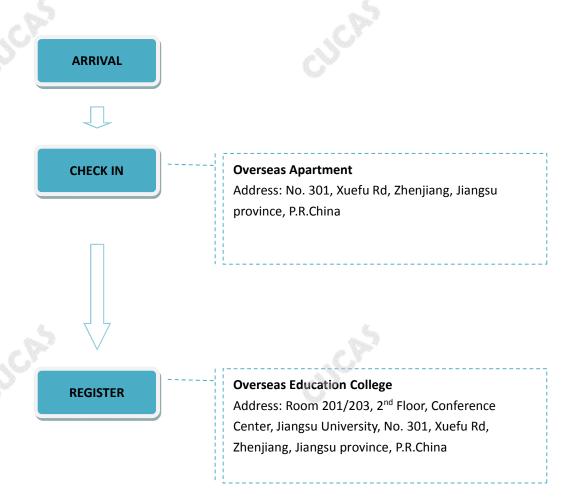

# **Jiangsu University**

#### CHECK IN INFORMATION

DATE/PERIOD: Registration dates indicated on the admission notice

- Check in before the registration date/period? Not Allowed
- 24 hrs on duty? Yes

## AFTER ARRIVAL



## **■ HOTELS AROUND THE CAMPUS**

## Han Ting Hai You Inn

- English service is available.



## OTHER REMINDERS

## **Temporary Residence**

Students live off campus must get a Registration Form of Temporary Residence within 24 hours at the local police station, but if you settle down in a hotel, you don't have to do so.

## CONTACTS

## **CUCAS Office**

Tel: +86-10-82865135 Email: <a href="mailto:service@cucas.cn">service@cucas.cn</a>